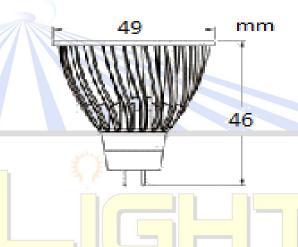

### **SLED 18**

Description: LED MR 16 - 3W-12V

## Feature:

- 1.Adopt 1Pcs 3W High Power LED as light Source.
- 2. Die-casting aluminum.
- 3. Good heat conduction, surface- nickelized treatment.
- 4. Directly replace 30W traditional halogen lamp.
- 5. No UV, No IR Radiation, No mercury of other White.
- 6. Low votage running.
- 7. Long lifespan up to 50,000 hours.
- 8.38° beam angle.
- 9.Indoor use only
- 10. IP grade:IP54